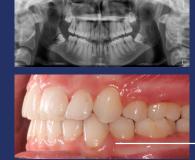

## BEFORE

DOMINIC

FINAL RESULTS: ORTHOGNATIC SURGERY 2 YEAR TREATMENT PLAN

AFTER

# BEFORE

FINAL RESULTS: 1 YEAR 8 MONTHS TREATMENT PLAN

AFTER

# BEFORE

FINAL RESULTS: 1 YEAR 11 MONTHS TREATMENT PLAN

AFTER